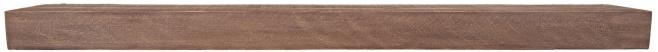

Rough Sawn Beam - Shown in Mahogany

Live Edge Timber - Shown in Golden

Vintage Timber - Shown in Golden

Sawmill Slab - Shown in Rustic Pine

Limestone - Shown in Indiana Limestone

Golden

5' or 6' 7.75" D x 7.5" H

Mahogany

Storm Grey

Golden

5' or 6' 8.5" D x 6.75" H

Mahogany

Storm Grey