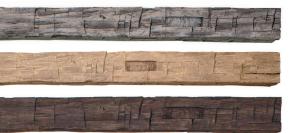

# **NON-COMBUSTIBLE MANTELS**

Storm Grey

Hewn Mortise Beam

Golden

5' or 6' 6.75" D x 6.5" H

Mahogany

Storm Grey

Rough Sawn Beam