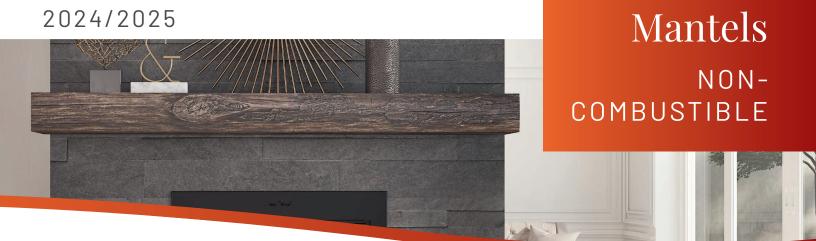

# COMPLETE THE LOOK

Non-combustible 4' to 6' fireplace mantels,\* fireplace surrounds, and accessories, available in designer colors for extraordinary realism and beauty.

Hewn Mortise Beam - Shown in Storm Grey

# **NON-COMBUSTIBLE MANTELS**

Storm Grey

Hewn Mortise Beam

Golden

5' or 6' 6.75" D x 6.5" H

Mahogany

Storm Grey

Rough Sawn Beam