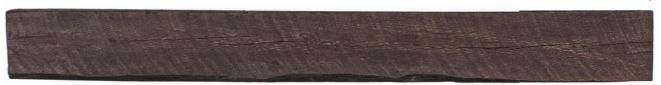

Rough Sawn Beam - Shown in Mahogany

Live Edge Timber - Shown in Golden

Vintage Timber - Shown in Golden

Sawmill Slab - Shown in Rustic Pine

Limestone - Shown in Indiana Limestone

Timber

Live Edge

Vintage

Golden

4', 5' or 6' 6"D x 5.75"H

Timber

Mahogany

Dressed Walnut