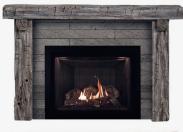

# COMPLETE THE LOOK

Non-combustible 4' to 6' fireplace mantels,\* fireplace surrounds, and accessories, available in designer colors for extraordinary realism and beauty.

Hewn Mortise Beam - Shown in Storm Grey

# **NON-COMBUSTIBLE MANTELS**

Storm Grey

Hewn Mortise Beam

Golden

5' or 6' 6.75" D x 6.5" H

Mahogany

Storm Grey

Rough Sawn Beam