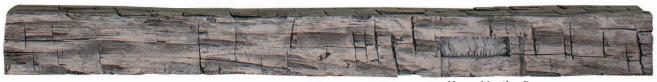

Rough Sawn Beam - Shown in Mahogany

Live Edge Timber - Shown in Golden

Vintage Timber - Shown in Golden

Sawmill Slab - Shown in Rustic Pine

Limestone - Shown in Indiana Limestone

# **NON-COMBUSTIBLE MANTELS**

Storm Grey

Hewn Mortise Beam

Golden

5' or 6' 6.75" D x 6.5" H

Mahogany

Storm Grey

Rough Sawn Beam

Golden

5' or 6' 7.75" D x 7.5" H

Mahogany

Storm Grey

Golden

5' or 6' 8.5" D x 6.75" H

Mahogany

Storm Grey