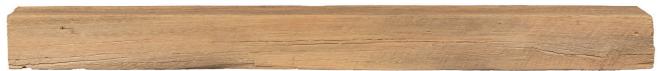

Rough Sawn Beam - Shown in Mahogany

Live Edge Timber - Shown in Golden

Vintage Timber - Shown in Golden

Sawmill Slab - Shown in Rustic Pine

Limestone - Shown in Indiana Limestone

Golden

5' or 6' 7.75" D x 7.5" H

Mahogany

Storm Grey

Golden

5' or 6' 8.5" D x 6.75" H

Mahogany

Storm Grey