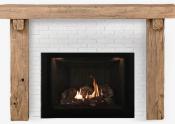

Rough Sawn Beam - Shown in Mahogany

Live Edge Timber - Shown in Golden

Vintage Timber - Shown in Golden

Sawmill Slab - Shown in Rustic Pine

Limestone - Shown in Indiana Limestone

Golden

5' or 6' 7.75" D x 7.5" H

Mahogany

Storm Grey

Golden

5' or 6' 8.5" D x 6.75" H

Mahogany

Storm Grey