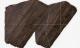

Rough Sawn Beam - Shown in Mahogany

Live Edge Timber - Shown in Golden

Vintage Timber - Shown in Golden

Sawmill Slab - Shown in Rustic Pine

Limestone - Shown in Indiana Limestone

# **NON-COMBUSTIBLE MANTELS**

Storm Grey

Hewn Mortise Beam

Golden

5' or 6' 6.75" D x 6.5" H

Mahogany

Storm Grey

Rough Sawn Beam

# COMPLETE THE LOOK

Non-combustible 4' to 6' fireplace mantels,\* fireplace surrounds, and accessories, available in designer colors for extraordinary realism and beauty.

Hewn Mortise Beam - Shown in Storm Grey