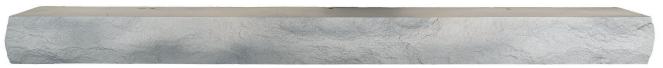

Rustic Pine

Sawmill Slab

Classic Cedar

4', 5' or 6' 8.25" D x 4" H

Seasoned Teak

Limestone

Indiana Limestone

Tennessee

Limestone

5' or 6'

8" D x 5" H