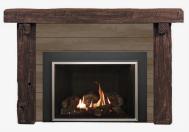

# COMPLETE THE LOOK

Non-combustible 4' to 6' fireplace mantels,\* fireplace surrounds, and accessories, available in designer colors for extraordinary realism and beauty.

Hewn Mortise Beam - Shown in Storm Grey

# **NON-COMBUSTIBLE MANTELS**

Storm Grey

Hewn Mortise Beam

Golden

5' or 6' 6.75" D x 6.5" H

Mahogany

Storm Grey

Rough Sawn Beam